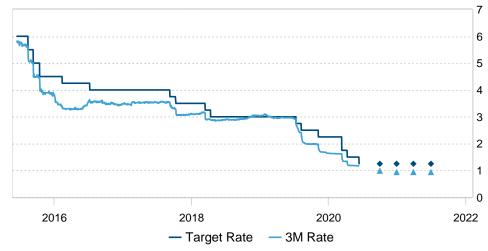

# **Monetary Policy**

# Monetary policy remains firmly on easing path

The NBS has been active since the start of the crisis, introducing several support measures for the economy. The key rate has been cut by a total of 100bp YTD with the most recent cut this week, while the NBS has also provided approx. EUR 350mn of dinar liquidity and EUR 96mn in FX liquidity through repo and swap operations, thus enabling record-high liquidity in the banking system. They also introduced a moratorium on debt repayments for all firms and individuals. Rate path ahead remains sensitive to external developments, inflation outlook, stability of the dinar and the need to lift the economy after the pandemic ends.

#### **Short Term Yields**

Source: FactSet, Erste Group Research

| Market (%)  | Spot | 20Q3 | 20Q4 | 21Q1 | 21Q2 |
|-------------|------|------|------|------|------|
| Target Rate | 1.25 | 1.25 | 1.25 | 1.25 | 1.25 |
| 3M Rate     | 1.17 | 1.00 | 0.95 | 0.95 | 0.95 |