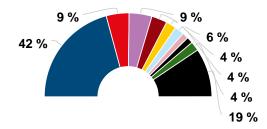

#### **Parliament Seats**

- Serbian Progressive Party (SNS) | center-right
- Serbian Radical Party | radicals | radicals
- Socialist Party of Serbia (SPS) | center-left
- Democratic Party | center-left
- Social Democratic Party of Serbia | center-left
- Party of United Pensioners of Serbia | Right
- Serbian Movement Dveri | Right
- United Serbia | center-right
- Liberal Democratic Party | center-left
- Others |

Source: Erste Group Research

**Last Election:** 

2016, April

**Next Election:** 

2020, June