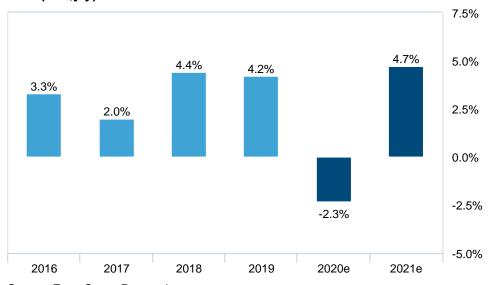

### GDP (real,y/y)

Source: Erste Group Research

### **GDP**

# Strong start to 2020

The strong growth momentum from last year carried over into 2020, as 1Q20 GDP rose 5% y/y. The strongest positive contribution came from the investment side, which rose 10.7% y/y, adding 2.2pp to the headline growth. Private and public consumption growth was strong as well, rising 3.2% y/y and 12% y/y, respectively, each adding 2.1pp to the headline growth. Public investments stem from several ongoing big infrastructure projects; hence, the strong growth of the construction sector on the production side (19.6% y/y). Negative net export developments were expected, as imports have been under pressure from the investment cycle, rising 5.4% y/y, while export growth slowed to 1.7% y/y.

Despite the strong start, it will be difficult for Serbia to avoid a contraction in 2020. April's double-digit decline in industrial production and retail suggest a strong negative blow in 2Q20, while the overall outlook remains clouded by uncertainty. Labor market developments could lag the initial shock and weigh on overall consumption later in the year. With expectations of a similar decline in both exports and imports, the net export contribution should be slightly positive, due to the bigger share of imports. Public investments are another positive factor to cushion the drop. We hold our FY20 GDP forecast at -2.3% y/y, with risks balanced, before rising to 4.7% y/y in 2021.

### GDP Quarterly (real, y/y)

Source: Erste Group Research

| Annual              | 2017 | 2018 | 2019 | 2020e | 2021e |
|---------------------|------|------|------|-------|-------|
| GDP real            | 2.0% | 4.4% | 4.2% | -2.3% | 4.7%  |
| CPI (y/y)           | 3.2% | 2.0% | 1.9% | 1.0%  | 1.7%  |
| Private Consumption | 2.0% | 3.0% | 3.2% | -3.3% | 2.4%  |