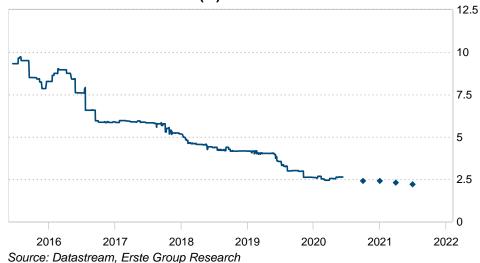

### **Bond Yields**

# April brought first bitter taste of fiscal shock

Consolidated budget revenues are down 4% y/y in the first four months. Revenues in April fell 19% y/y, with a 15% y/y decline in tax intake, alongside a double-digit rise in expenditures (13% y/y), due to the higher wage bill and surprisingly steep rise in purchases of G&S (41% y/y). We expect the budget deficit at 8% of GDP. From a funding perspective the situation is stable. With the recent EUR 2bn international launch and strong activity on the local debt market early in the year, there is just roughly RSD 80bn left to cover. Prefinancing for 2021 is an option if global sentiment improves.

LCYs were stable initially after the pandemic outbreak, but since early May it has started to drift higher on the longer end. The local debt market is still underdeveloped in size and liquidity and price developments can thus lag economic ones. In times of heightened uncertainty, the liquidity of the local market dries up and trading activity freezes. While in the short term yields could drift higher, as bids are still rare and fragile, in the mid term we see the yield curve drifting steadily lower, as Serbian fundamentals are relatively favorable compared to regional peers'.

### Generic 5Y Govt. Bond Yield (%)

| Market   | Spot | 20Q3 | 20Q4 | 21Q1 | 21Q2 |
|----------|------|------|------|------|------|
| 2Y Bond* | 1.89 | 1.90 | 1.90 | 1.90 | 1.80 |
| 5Y Bond* | 2.63 | 2.40 | 2.40 | 2.30 | 2.20 |

Source: Datastream, Erste Group Research