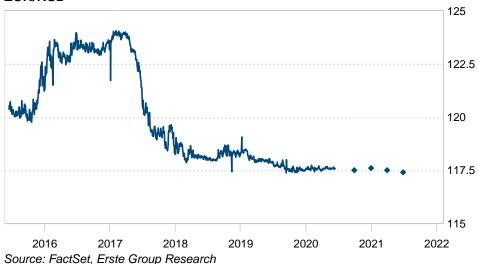

### **Serbian Dinar**

# NBS reluctant to allow any swings of currency

The phrase 'don't fight the central bank' summarizes FX developments in Serbia nicely. The dinar is one of the most stable currencies in the world YTD as the NBS is reluctant to allow any swings. In the first five months the CB sold a net amount of EUR 875mn, or 6.1% of its total foreign reserves (accounting for the recent euro bond tap also), in order to keep the EUR/RSD around 117.5. Pressure on the dinar was most evident in April when the NBS sold EUR 440mn, followed by another EUR 250mn in May.

Our bet from the start of the year was dinar stability and YTD developments underpin such a view. The NBS has plenty of ammunition to stem dinar depreciation pressures, and given Serbia's relatively favorable economic outlook compared to regional peers', still steady FDI inflows, and the attractiveness of its real yields, we expect depreciation pressures to slowly abate and the EUR/RSD will continue to trade in a tight range around 117.5 throughout the year.

### **EUR/RSD**

|          | Spot   | 20Q3   | 20Q4   | 21Q1   | 21Q2   |
|----------|--------|--------|--------|--------|--------|
| EUR/RSD  | 117.58 | 117.50 | 117.60 | 117.50 | 117.40 |
| vs. Spot |        | -0.1%  | 0%     | -0.1%  | -0.2%  |
| USD/RSD  | 103.32 | 106.82 | 106.91 | 104.91 | 104.82 |
| vs. Spot |        | 3.4%   | 3.5%   | 1.5%   | 1.5%   |