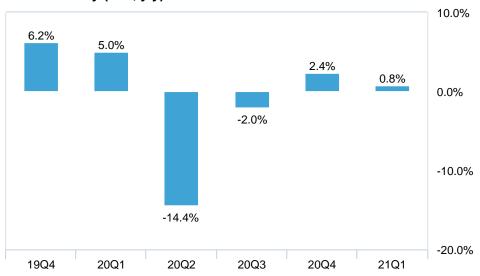

# Strong start to 2020

The strong growth momentum from last year carried over into 2020, as 1Q20 GDP rose 5% y/y. The strongest positive contribution came from the investment side, which rose 10.7% y/y, adding 2.2pp to the headline growth. Private and public consumption growth was strong as well, rising 3.2% y/y and 12% y/y, respectively, each adding 2.1pp to the headline growth. Public investments stem from several ongoing big infrastructure projects; hence, the strong growth of the construction sector on the production side (19.6% y/y). Negative net export developments were expected, as imports have been under pressure from the investment cycle, rising 5.4% y/y, while export growth slowed to 1.7% y/y.

Despite the strong start, it will be difficult for Serbia to avoid a contraction in 2020. April's double-digit decline in industrial production and retail suggest a strong negative blow in 2Q20, while the overall outlook remains clouded by uncertainty. Labor market developments could lag the initial shock and weigh on overall consumption later in the year. With expectations of a similar decline in both exports and imports, the net export contribution should be slightly positive, due to the bigger share of imports. Public investments are another positive factor to cushion the drop. We hold our FY20 GDP forecast at -2.3% y/y, with risks balanced, before rising to 4.7% y/y in 2021.

### GDP Quarterly (real, y/y)

Source: Erste Group Research

| Annual              | 2017 | 2018 | 2019 | 2020e | 2021e |
|---------------------|------|------|------|-------|-------|
| GDP real            | 2.0% | 4.4% | 4.2% | -2.3% | 4.7%  |
| CPI (y/y)           | 3.2% | 2.0% | 1.9% | 1.0%  | 1.7%  |
| Private Consumption | 2.0% | 3.0% | 3.2% | -3.3% | 2.4%  |