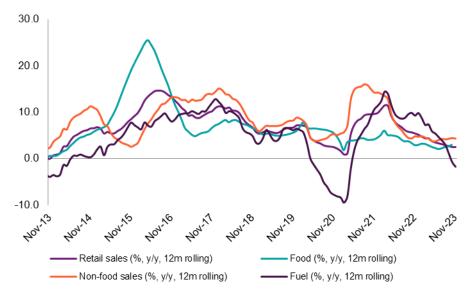

Food sales came at 0.0% m/m and +4.3% y/y, turnover for non-food items was boosted by Black Friday sales and grew by +3.9% m/m and +6.5% y/y, while sales of car fuel were weak at -0.2% m/m and -5.7% y/y. Online sales dropped -3.4% y/y.

## Retail sales growth by categories (12-month moving average, y/y, %)

Source: NIS, BCR Research

Erste Group Research CEE Macro Research Retail Sales 08 January 2024

Page 2/4

Analyst: Eugen Sinca +40 3735 10435 eugen.sinca@bcr.ro